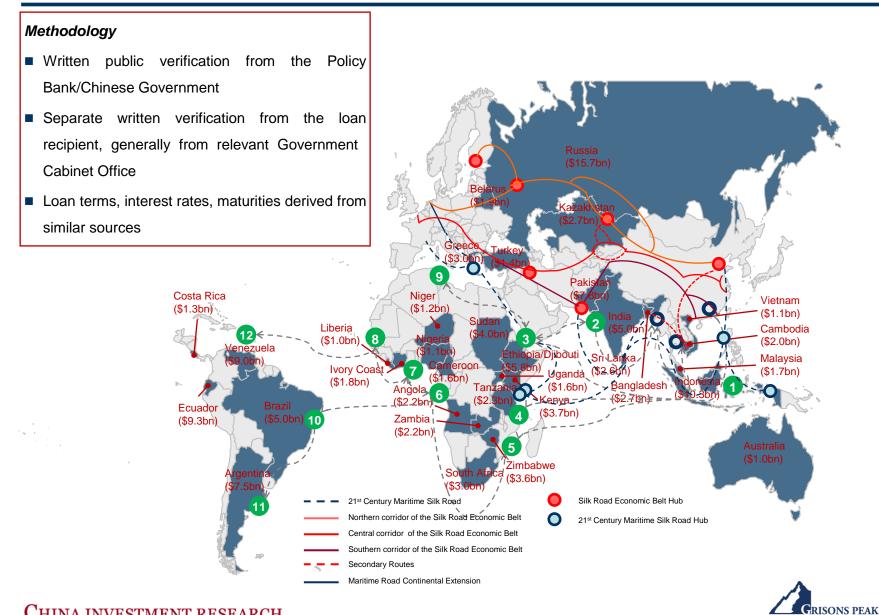

#### Countries with 2013 – 2015 aggregate amounts over \$1 billion

CHINA INVESTMENT RESEARCH

Merchant Banking Innovation