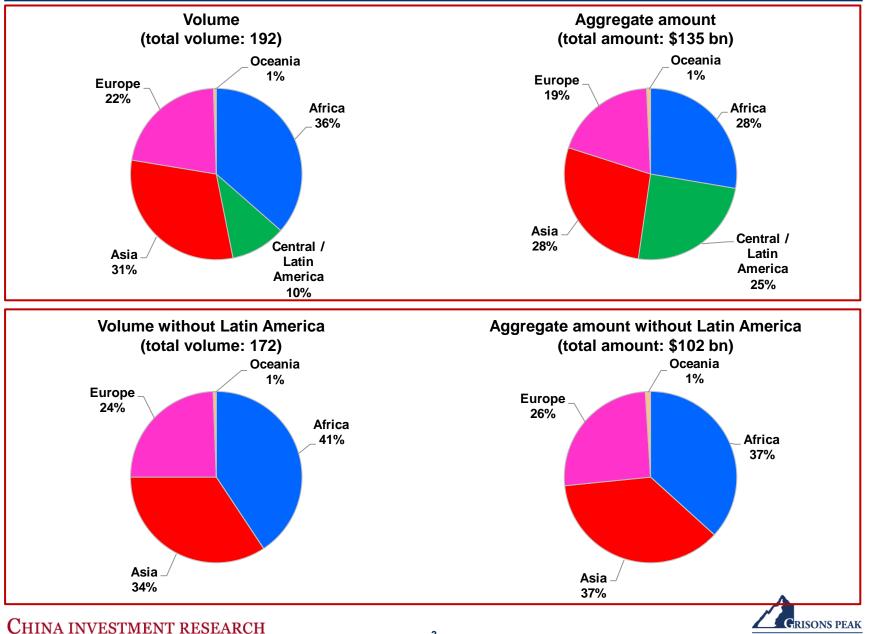

# 21<sup>st</sup> Century Maritime Silk Road and Advancing International Industrial Cooperation

September 2016



Merchant Banking Innovation

#### Countries with 2013 – 2015 aggregate amounts over \$1 billion



CHINA INVESTMENT RESEARCH

Merchant Banking Innovation

### Policy Loans by Continent (2013 – 2015)



#### **Individual Project Analysis**

- Once publishing our overall analysis in various financial press, we then decided to undertake to a more granular approach to individual projects and related policy bank loans
- Each project file includes information on the loans, description of each project / phases of each project, updates until year end 2015 and quarterly updates during 2016, again using public sources, but with referenced footnotes
- To date, we have built files on 35 projects involving 41 loans (21%) representing USD 40.4 billion (30%)



Our goal is to build a database with multiple commercial uses as well as to serve as a longitudinal study of how OBOR/BRI was built over time



## Selected Project Completion Schedule (2013 – 2014 loans)

- When profiling each project, we als