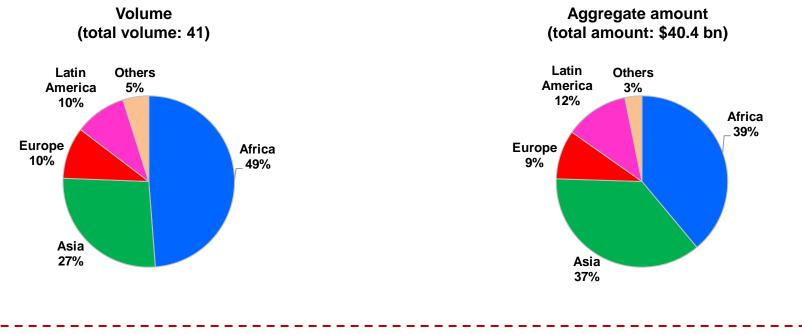

#### **Individual Project Analysis**

- Once publishing our overall analysis in various financial press, we then decided to undertake to a more granular approach to individual projects and related policy bank loans
- Each project file includes information on the loans, description of each project / phases of each project, updates until year end 2015 and quarterly updates during 2016, again using public sources, but with referenced footnotes
- To date, we have built files on 35 projects involving 41 loans (21%) representing USD 40.4 billion (30%)

Our goal is to build a database with multiple commercial uses as well as to serve as a longitudinal study of how OBOR/BRI was built over time