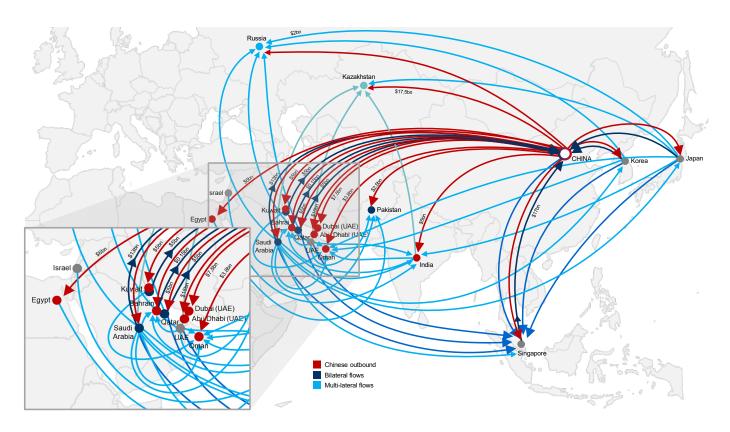

## Selected Asia-Middle East Equity Investments/Pledges Multilateral Equity Investments (2018 – H1 2019)

While funding for the BRI is China-led, it takes multilateral financing to fund it globally. This table shows selected multi-lateral equity investments/pledges funding between Asia and the Middle East during the period of 2018-H1 2019.

- Red arrows denote Chinese outbound equity investment/pledges to the individual country
- Dark blue arrows denote individual country inbound equity investment/pledges into China
- Light blue arrows denote multilateral equity investments/pledges into key cities/countries along the BRI

As shown, when there are numerous investments/pledges from China to various parts of the BRI, there is also capital flowing into China, as well as considerable multi-lateral flows into important regional centres of Singapore, Russia, Kazakhstan, Pakistan, Oman and UAE- as well as into India, which has yet to sign the BRI Mol.